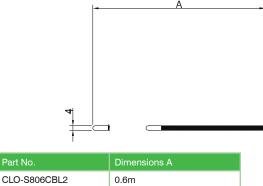

"DANGER - DO NOT OPERATE" label included can be used to identify worker, shift or department.

Intermediate cable lengths available from 0.6m - 15m

Net Weight: 225g (1.8m Cable)

## Application:

Part No.

CLO-S806CBL5

CLO-S806CBL12

CLO-S806CBL15

CLO-S806CBL30

CLO-S806CBL50

Registered