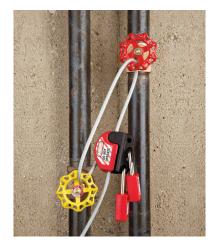

### Manufacturer:

Master Lock

Description:

Adjustable cable lockout device. Ideal for simultaneous lockout for single or multiple valve and circuit breakers.

Capacity for up to 4 isolation padlocks. Four padlocks can be applied simultaneously.

Cable is adjustable without unlocking.

CLO-S806\*\*

CLO-S806

The device can be used either for short term isolation during maintenance and repair, or longer term for indefinite locking of valves and circuit breakers.

During maintenance and repair activities, up to four padlocks can be applied, each padlock belonging to a different maintenance worker. Only when all workers have completed their work and removed their personal lock, can the cable lockout be removed and valve operation (or circuit breaker switching) be resumed.